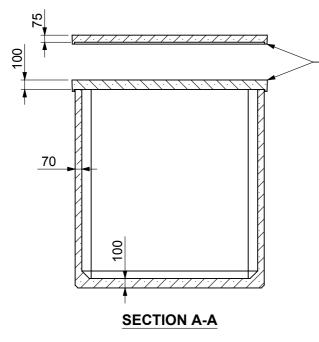

## Concrete Domestic Tanks

Phone - 1300 784 344 Mobile - 0427 484 444
E-mail - info@versatiletanks.com.au
Mail - Lot 1 Trade Circuit, Bago Industrial Estate, Wauchope NSW 2446

Optioned with 100mm or 75mm thick lid Tanks, Water