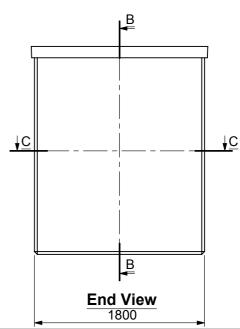

## Concrete Domestic Tanks

Phone - 1300 784 344 Mobile - 0427 484 444
E-mail - info@versatiletanks.com.au
Mail - Lot 1 Trade Circuit, Bago Industrial Estate, Wauchope NSW 2446

Optioned with 100mm or 75mm thick lid Tanks, Water

| $\overline{}$     |                                         |                                                                                       |                                                                                                      |     | Part of  | 000000   | Assembly Name           |                   |   |
|-------------------|-----------------------------------------|---------------------------------------------------------------------------------------|------------------------------------------------------------------------------------------------------|-----|----------|----------|-------------------------|-------------------|---|
|                   |                                         |                                                                                       |                                                                                                      |     | Part of  | 000000   | Sub Assembly Name       |                   |   |
| Α                 | 06/10/11                                | Released for Approval                                                                 |                                                                                                      | ANV | Part No. | 111006-1 | Tank,Water,2000Lx1800Wx | 2200H - 6700litre |   |
| ISSUE             | Date                                    | Issue Description                                                                     |                                                                                                      |     | Descrip  | tion:    | Product Size Details    |                   |   |
| PDF<br>DXF<br>Reg | A4 Drawing<br>Third Angle<br>Projection | DO NOT SCALE FROM DRAWING.<br>DIMENSIONS IN MILLIMETERS<br>UNLESS OTHERWISE SPECIFIED | NO DECIMAL PLACES ±0.5mm ONE DECIMAL PLACE ±0.25mm TWO DECIMAL PLACES ±0.05mm ANGLES (DEGREES) ±0.5° |     | Scale:   | 1:40     | Drawing No:             | 11006-1           | A |