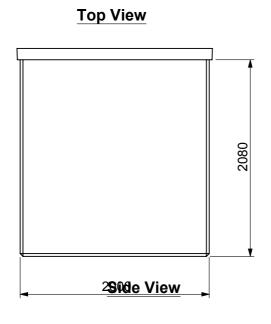

| $\overline{}$     |                                         |                                                                                       |                                                                                                      |     | Part of  | 000000   | Assembly Name           |                   |   |
|-------------------|-----------------------------------------|---------------------------------------------------------------------------------------|------------------------------------------------------------------------------------------------------|-----|----------|----------|-------------------------|-------------------|---|
|                   |                                         |                                                                                       |                                                                                                      |     | Part of  | 000000   | Sub Assembly Name       |                   |   |
| Α                 | 06/10/11                                | Released for Approval                                                                 |                                                                                                      | ANV | Part No. | 111006-1 | Tank,Water,2000Lx1800Wx | 2200H - 6700litre |   |
| ISSUE             | Date                                    | Issue Description                                                                     |                                                                                                      |     | Descrip  | tion:    | Product Size Details    |                   |   |
| PDF<br>DXF<br>Reg | A4 Drawing<br>Third Angle<br>Projection | DO NOT SCALE FROM DRAWING.<br>DIMENSIONS IN MILLIMETERS<br>UNLESS OTHERWISE SPECIFIED | NO DECIMAL PLACES ±0.5mm ONE DECIMAL PLACE ±0.25mm TWO DECIMAL PLACES ±0.05mm ANGLES (DEGREES) ±0.5° |     | Scale:   | 1:40     | Drawing No:             | 11006-1           | A |